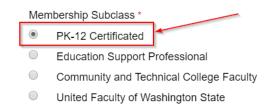

contain a red asterisk.
- 4. Select Membership Subclass "PK-12 Certificated."
- 5. Select Membership Type based on your contracted FTE. If you do not know this information, please make your best guess. Your selection will be confirmed with the district, and the correct dues will be deducted regardless of your choice!

- 6. Complete the remaining fields, add your electronic signature, check the "I'm not a Robot" box, and click "Submit."
- 7. Thank you so much for joining our team. Every voice counts! Your membership has made us stronger as a union.
- 8. You are always welcome to attend any of our leadership meetings and see what we are all about.
- 9. Having troubles? Contact any of the Executive Board Members listed on the electronic documents that were sent to you prior to this meeting.