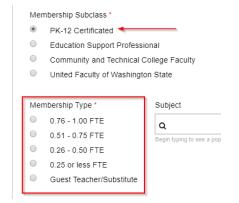

ntain a red asterisk.
- 4. Select Membership Subclass "PK-12 Certificated."
- 5. Select Membership Type based on your contracted FTE. If you do not know this information, please make your best guess. Your selection will be confirmed with the district, and the correct dues will be deducted regardless of your choice!

- 6. Complete the remaining fields, add your electronic signature, check the "I'm not a Robot" box, and click "Submit."
- 7. Thank you so much for joining our team. Every voice counts! Your membership has made us stronger as a union.
- 8. You are always welcome to attend any of our leadership meetings and see what we are all about.
- 9. Having troubles? Contact any of the Executive Board Members listed on the electronic documents that were sent to you prior to this meeting.