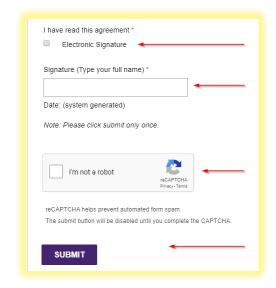

ain a red asterisk.
- 4. Select Membership Subclass "PK-12 Certificated."
- 5. Select Membership Type based on your contracted FTE. If you do not know this information, please make your best guess. Your selection will be confirmed with the district, and the correct dues will be deducted regardless of your choice!

- 6. Complete the remaining fields, add your electronic signature, check the "I'm not a Robot" box, and click "Submit."
- 7. Thank you so much for joining our team. Every voice counts! Your membership has made us stronger as a union.
- 8. You are always welcome to attend any of our leadership meetings and see what we are all about.
- 9. Having troubles? Contact any of the Executive Board Members listed on the electronic documents that were sent to you prior to this meeting.